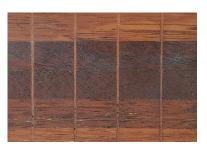

# Waterbased fillers compared:

#### **Comparison product A**

**Comparison product B** 

LOBA GmbH & Co. KG

The pictures show a 1,2 mm gap filled with the same amount of filler and wood dust after one application.