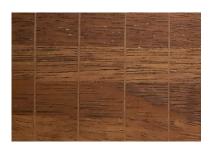

# Waterbased fillers compared:

### **LOBADUR®** EasyFillPro

EasyFillPro provides much better filling results than other waterbased fillers on the market.

LOBA GmbH & Co. KG

The pictures show a 1,2 mm gap filled with the same amount of filler and wood dust after one application.