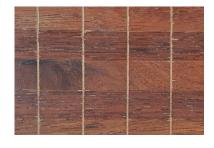

# Waterbased fillers compared:

#### **Comparison product A**

**Comparison product B** 

LOBA GmbH & Co. KG

The pictures show a 1,2 mm gap filled with the same amount of filler and wood dust after one application.