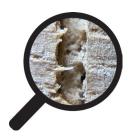

# Waterbased fillers compared:

#### **Comparison product A**

**Comparison product B** 

LOBA GmbH & Co. KG

The pictures show a 1,2 mm gap filled with the same amount of filler and wood dust after one application.