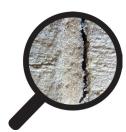

# Waterbased fillers compared:

### **LOBADUR®** EasyFillPro

EasyFillPro provides much better filling results than other waterbased fillers on the market.

LOBA GmbH & Co. KG

The pictures show a 1,2 mm gap filled with the same amount of filler and wood dust after one application.