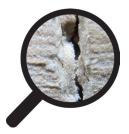

# Waterbased fillers compared:

#### **Comparison product A**

**Comparison product B** 

LOBA GmbH & Co. KG

The pictures show a 1,2 mm gap filled with the same amount of filler and wood dust after one application.