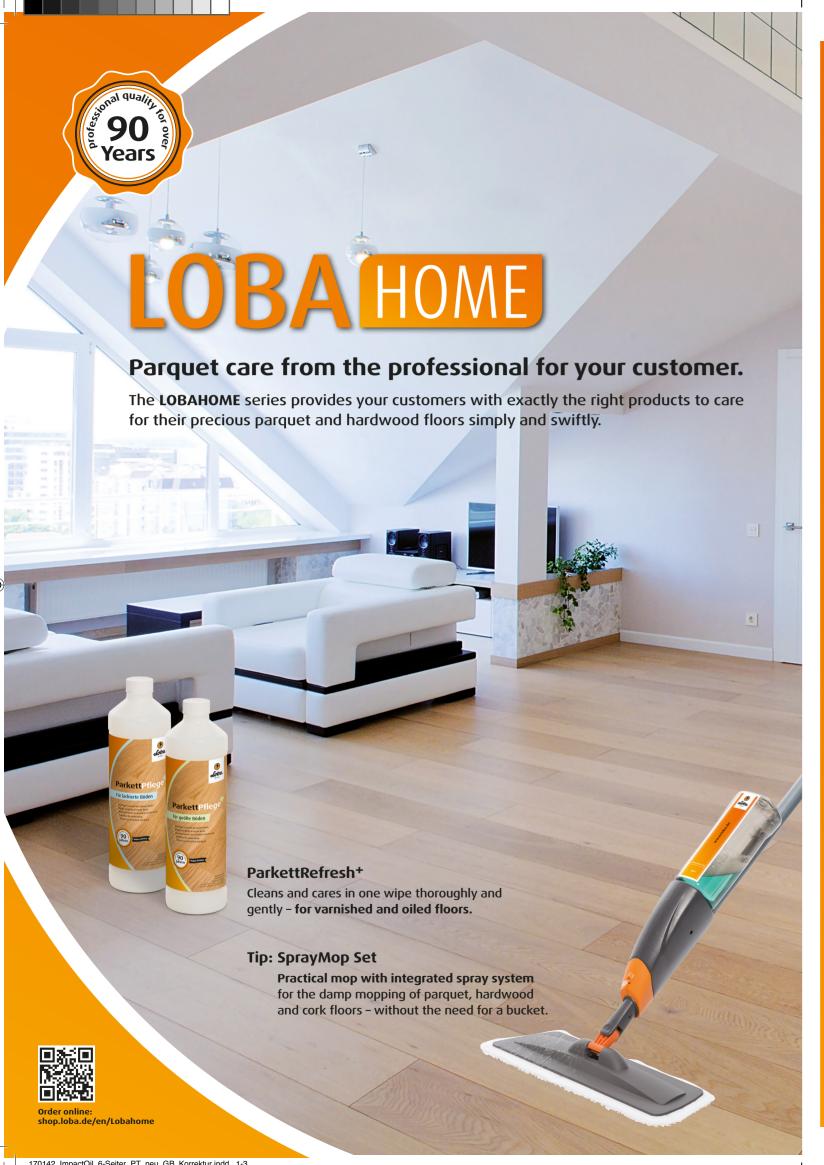

Samples are for representation only; colour depth and tone may vary significantly with the type of wood and application.

Before a floor is stained, the end customer should be shown samples of the colour with the original wood used on the floor. The stain can only simulate the colour of after staining and have a very significant effect on the final colour.

**LOBA GmbH & Co. KG** | Leonberger Str. 56-62 | 71254 Ditzingen Fon: +49 7156 357-0 | Fax: +49 7156 357-211 | E-Mail: service@loba.de | www.loba.de





### Natural colour effects with vegetable oils

**LOBASOL® HS 2K ImpactOil Color** is a two-component high solid oil **based on vegetable oils –** solvent-free and with a solids content of 100%. This oil brings out the wood's pleasant warmth and natural appearance, enhancing its un