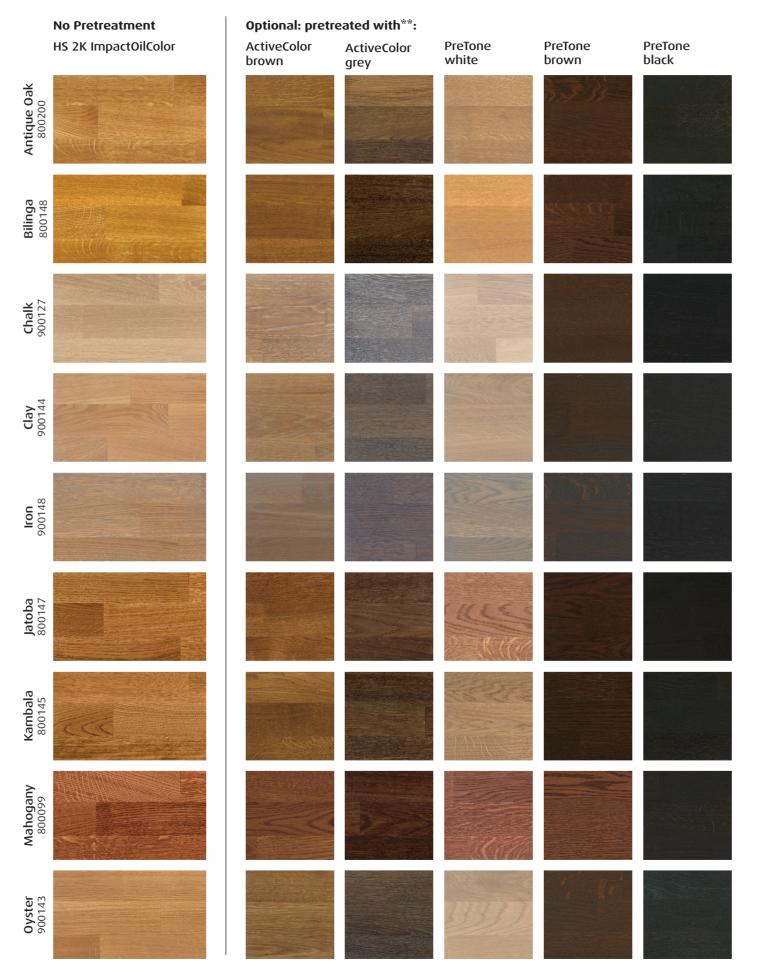

## Enhance the play of colours with the reactive stain LOBASOL® ActiveColor and the pigment stain PreTone – All colours can be mixed with each other

#### LOBASOL® ActiveColor reactive stain

- Available in grey and brown
- Waterborne
- Enhances the wood's structures and grain
- Intensive contrasts
- Lively surface appearance
- Rustic look
- Antique effect (vintage)
- Suitable for oak and other tannin-containing woods
- Countless colour combinations

## LOBASOL® PreTone pigment stain

- Available in white, black and brown
- More intense colour effects, especially with light colours
- Reduced oil-specific yellowing
- Solvent free
- Neutral odour
- Countless colour combinations

# 19 colour oils\* in combination with 5 different stains – for design possibilities as individual as your customers

| HS 2K ImpactOilColor        |  | ActiveColor<br>brown | ActiveColor<br>grey | PreTone<br>white | PreTone<br>brown | PreTone<br>black |
|-----------------------------|--|----------------------|---------------------|------------------|------------------|------------------|
| <b>Papyrus</b><br>700133    |  |                      |                     |                  |                  | 1555C            |
| <b>Pearl</b><br>900146      |  |                      |                     |                  |                  |                  |
| <b>Smoked Oak</b><br>800132 |  |                      |                     |                  |                  |                  |
| <b>Sand</b> 900145          |  |                      |                     |                  |                  |                  |
| <b>Black</b><br>900005      |  | ini                  |                     |                  |                  |                  |
| <b>Silver</b><br>900147     |  |                      |                     |                  |                  |                  |
| <b>Sucupira</b><br>800149   |  |                      |                     |                  |                  |                  |
| Transparent<br>000000       |  |                      |                     |                  |                  |                  |
| <b>Wenge</b><br>800150      |  |                      |                     |                  |                  |                  |
| <b>White</b> 900126         |  |                      |                     |                  |                  |                  |

Optional: pretreated with\*\*:

No Pretreatment

170142\_ImpactOil\_6-Seiter\_PT\_neu\_GB\_Korrektur.indd 5-6

<sup>\*</sup> All colours can be mixed with each other

<sup>\*\*</sup> Separate procedure