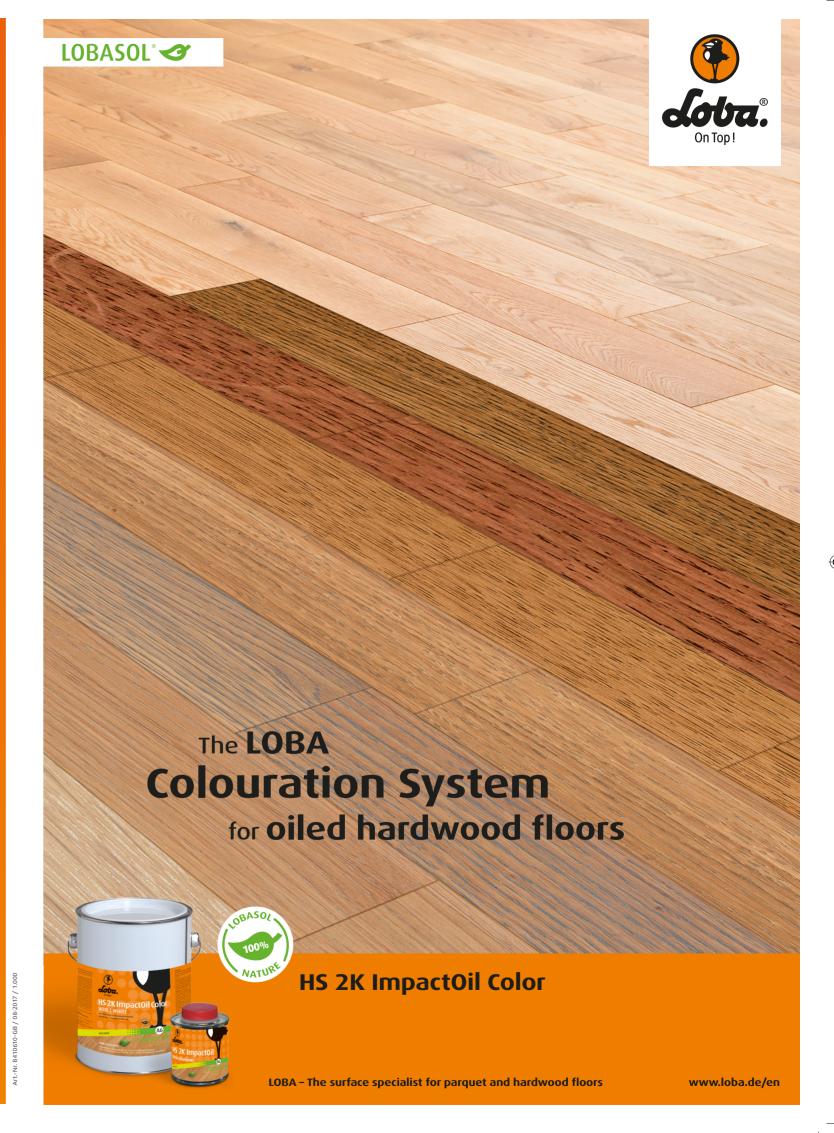

### Natural colour effects with vegetable oils

**LOBASOL® HS 2K ImpactOil Color** is a two-component high solid oil **based on vegetable oils –** solvent-free and with a solids content of 100%. This oil brings out the wood's pleasant warmth and natural appearance, enhancing its unique grain and beauty. The use of a hardener creates a surface that is extremely durable and resistant to water stains. The system can be used for an extremely wide range of applications, such as private homes, spa areas, public buildings, commercial establishments etc.

- Wide variety of colours: 19 attractive stains (can be mixed to create additional colours)
- Wide range of applications: exceptional resistance to water stains, therefore also well suited for use in bathrooms, kitchens and other rooms with higher humidity
- Beautifully natural matt appearance
- Extra safety due to the higher slip-resistance rating of R10 in accordance with BGR 181 and DIN 51130
- Suitable for children's toys as per DIN EN 71-3
- Natural: high-solid oil based on vegetable oils